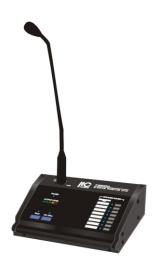

## **Features**

- \* The T-8000A remote paging console is connected with T-8000 through universal industrial standard CAT 5 for zone announcement or communication at a remote and different location from the control center.
- \* Each controller provides four RJ45 ports for the remote paging console.
- \* The CAT 5 wiring is not only featured of cost-effective, convenient layout, but also integration of RS 485 communication and audio transmission together.
- \* Extra DC 24V power supply
- \* Eight zone selector with state indication.
- \* Talk and all zone paging swift keys are provided.
- \* 2 and 4 tones chimes with selector and off switch.
- \* Volume controls are provided for chime and microphone.
- \* Full indications includes individual zone, all zone, busy, paging, power, output level to provide a direct visualization.

## **Specifications** T-8000A Model MIC Condenser Microphone **Frequency Response** 50Hz $\sim$ 18KHz ( $\pm$ 2dB) S/N Ratio Better than 75dB Less than 0.1% at 1KHz, THD Signal Output 0.775V/600 Mic Input 5mV/600 Indication Individual zone, all zone, busy, paging, power output level indicators **Protection** DC+24V/2A, Revert fuse protection **Power Supply** DC 24V **Power Consumption** 5W Weight 2.5Kg **Dimensions** 180x143x52mm