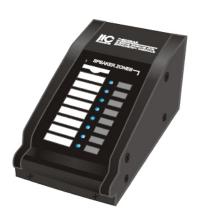

## Features

- \* The T-8000A remote paging console is connected with T-8000 through universal industrial standard CAT 5 for zone announcement or communication at a remote and different location from the control center.
- \* Each controller provides four RJ45 ports for the remote paging console.
- \* The CAT 5 wiring is not only featured of cost-effective, convenient layout, but also integration of RS 485 communication and audio transmission together.
- \* Extra DC 24V power supply
- \* Eight zone selector with state indication.
- \* Talk and all zone paging swift keys are provided.
- \* 2 and 4 tones chimes with selector and off switch.
- \* Volume controls are provided for chime and microphone.
- $^{\ast}$  Full indications includes individual zone, all zone, busy, paging, power, output level to provide a direct visualization.