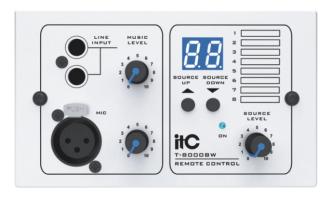

## **Features**

- \* The T-8000B remote control with audio input module is connected with T-8000 through universal industrial standard CAT 5 for each eight zone's volume adjustment or remote line and microphone input at a remote and different location from the control center.
- \* Two different options: T-8000B of aluminum material in grey color and T-8000BW of ABS material in white color.
- \* Each controller provides eight RJ45 ports for the remote control with audio input module.
- \* The CAT 5 wiring is not only featured of cost-effective, convenient layout, but also integration of RS 485 communication, audio transmission and DC 24V power supply together.
- \* This module family also has simpler functional module of T-8000C and T-8000D.
- \* Remote line by  $\overset{\cdot}{\text{dual}}$  RCA and mic by XLR inputs with gain controls.
- \* Zone LED indicator with up/down buttons.
- \* Volume control is provided for overall output level control.
- \* DC 24V power supply from controller, low power consumption 5W.
- \* Extra DC 24V power supply is needed when communication distance is more than 50 meters.
- \* Analog to digital conversion working principle to adjust controller's volume.
- \* Metal mounting box is supplied.