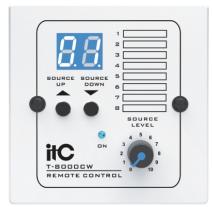

## **Features**

- \* The T-8000C remote control module is connected with T-8000 through universal industrial standard CAT 5 for each eight zone's volume adjustment at a remote and different location from the control center.
- \* Two different options: T-8000C of aluminum material in grey color and T-8000CW of ABS material in white color.
- \* Each controller provides eight RJ45 ports for the remote control module.
- \* The CAT 5 wiring is not only featured of cost-effective, convenient layout, but also integration of RS 485 communication, audio transmission and DC 24V power supply together.
- \* The remote control module family also has higher functional module of T- 8000B and microphone module of T-8000D.
- \* Zone LED indicator with up/down buttons.
- \* Volume control is provided for overall output level control.
- \* DC 24V power supply from controller, low power consumption 5W
- \* Extra DC 24V power supply is needed when communication distance is more than 50 meters.
- \* Analog to digital conversion working principle to adjust controller's volume.
- \* Metal mounting box is supplied.