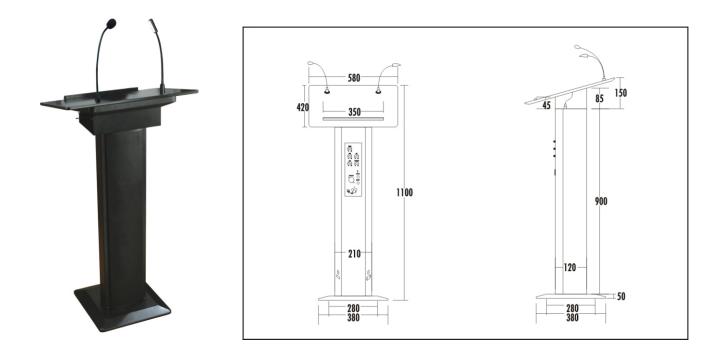

## **Specifications** Model T-6236 ~230V/ 50Hz/~110V/60Hz **Power Supply Power Consumption** 100W Freq Response 100Hz~16000Hz Rated Power 60W MIC1:-50dB 2dB/680Ω Inputs MIC2: -55dB 2dB/600Ω Wireless MIC: -20dB 2dB/50 Ω AUX: -20dB 2dB/10KΩ Output 1V/0dB Tone Controls Bass: 10dB/ Treble: 10dB Range 15-30m Dimensions 580(L) x 420(W) x 1100(H)mm Weight 29Kg