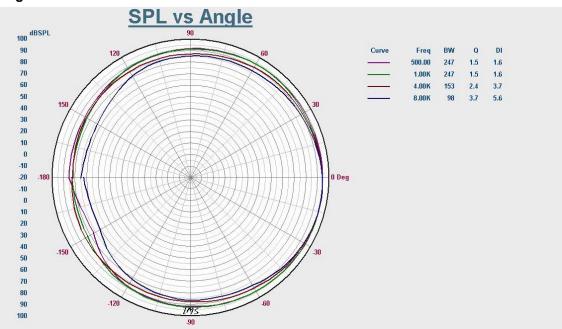

## **Specification**

| Model                      | T-302              |
|----------------------------|--------------------|
| Power Taps @100V           | 20W                |
| Power Taps @70V            | 10W                |
| Impedance                  | Black:Com Red:500Ω |
| SPL(1W/1M)                 | 91dB±3dB           |
| Max. SPL (Rated W/1M)      | 105dB              |
| Frequency Response (-10dB) | 130-15KHz          |
| Finish                     | Body: Wooden, Gray |
| Speaker Driver             | 4" x 2 2.5" x 1    |
| Dimensions                 | 135 x 120 x 420mm  |
| Weight                     | 3.4Kg              |
| Mounting                   | Hook               |

Website: www.itc-pa.com.cn; Mail: info@itc-pa.com.cn



## Appearance:



## **Direction Diagram:**



# **Frequency Response:**