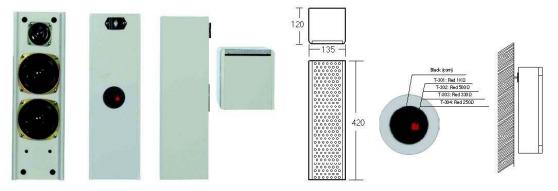

## **Specification**

| Model                      | T-302              |
|----------------------------|--------------------|
| Power Taps @100V           | 20W                |
| Power Taps @70V            | 10W                |
| Impedance                  | Black:Com Red:500Ω |
| SPL(1W/1M)                 | 91dB±3dB           |
| Max. SPL (Rated W/1M)      | 105dB              |
| Frequency Response (-10dB) | 130-15KHz          |
| Finish                     | Body: Wooden, Gray |
| Speaker Driver             | 4" x 2 2.5" x 1    |
| Dimensions                 | 135 x 120 x 420mm  |
| Weight                     | 3.4Kg              |
| Mounting                   | Hook               |

## **Direction Diagram:**