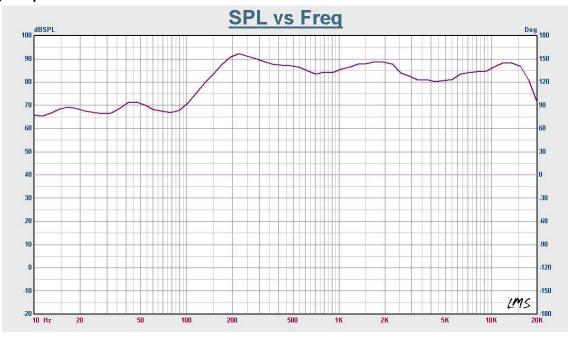

# **Frequency Response:**

The built-in two units 4"+2.5" two way speaker drivers are designed of wide frequency response 130-15kHz, the power output of 20W could meet different applications varies from room size and ambient noise Surroundings.