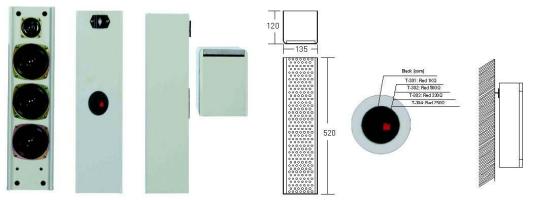

### Appearance:

### **Specification**

| Model                      | T-303              |
|----------------------------|--------------------|
| Power Taps @100V           | 30W                |
| Power Taps @70V            | 15W                |
| Impedance                  | Black:Com Red:330Ω |
| SPL(1W/1M)                 | 92dB±3dB           |
| Max. SPL (Rated W/1M)      | 107dB              |
| Frequency Response (-10dB) | 130-15KHz          |
| Finish                     | Body: Wooden, Gray |
| Speaker Driver             | 4" x 3 2.5" x 1    |
| Dimensions                 | 135 x 120 x 520mm  |
| Weight                     | 4.4Kg              |
| Mounting                   | Hook               |