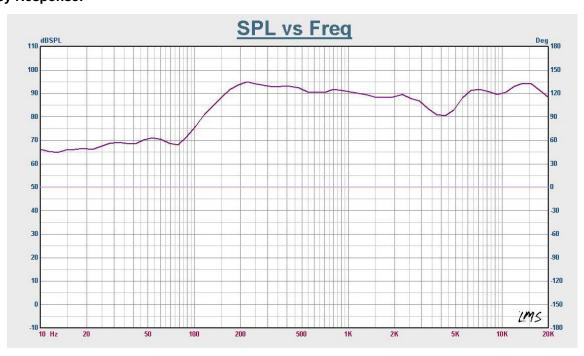

### **Frequency Response:**

The built-in four units 4"+2.5" two way speaker drivers are designed of wide frequency response 130-15kHz, the power output of 30W could meet different applications varies from room size and ambient noise Surroundings.