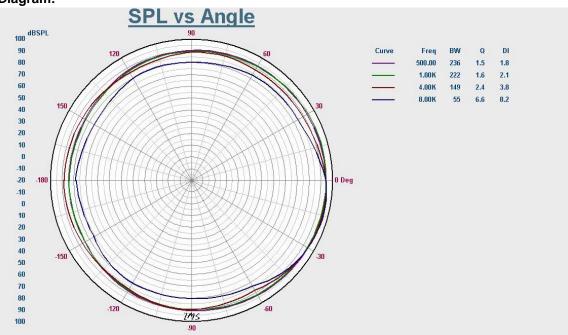

| T-303              |
|----------------------------|--------------------|
| Power Taps @100V           | 30W                |
| Power Taps @70V            | 15W                |
| Impedance                  | Black:Com Red:330Ω |
| SPL(1W/1M)                 | 92dB±3dB           |
| Max. SPL (Rated W/1M)      | 107dB              |
| Frequency Response (-10dB) | 130-15KHz          |
| Finish                     | Body: Wooden, Gray |
| Speaker Driver             | 4" x 3 2.5" x 1    |
| Dimensions                 | 135 x 120 x 520mm  |
| Weight                     | 4.4Kg              |
| Mounting                   | Hook               |

Website: www.itc-pa.com.cn; Mail: info@itc-pa.com.cn

# T-303 Indoor Column Loudspeaker

### Appearance:



## **Direction Diagram:**



### **Frequency Response:**