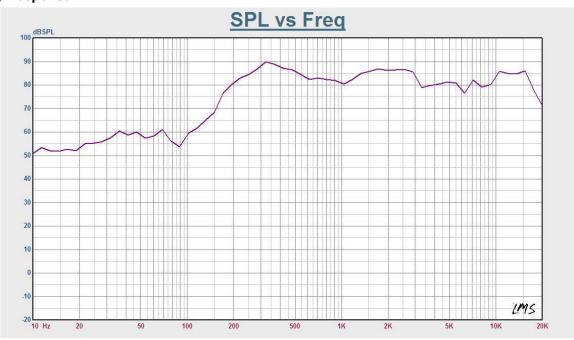

Hz                                                    |
| Finish                     | Body: Aluminum, White Grille: Steel, White Cover: ABS, White |
| Speaker Driver             | 2.5" x 2                                                     |
| IP Rate                    | IPx 6                                                        |
| Dimensions                 | 105 x 75 x 265mm                                             |
| Weight                     | 1.4Kg                                                        |
| Mounting                   | With mounting bracket fixed by screw                         |

Website: www.itc-pa.com.cn; Mail: info@itc-pa.com.cn



# T-701A Weatherproof Column Loudspeaker (5W-10W)

# Appearance:



# **Direction Diagram:**



# **Frequency Response:**