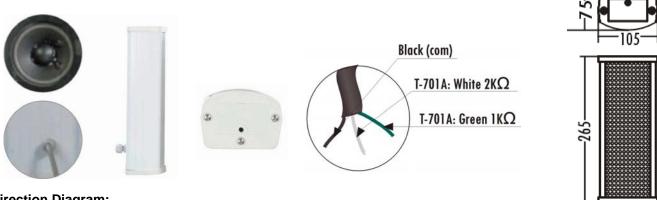

### **Specification**

| Model                      | T-701A                                                       |
|----------------------------|--------------------------------------------------------------|
| Power Taps @100V           | 5W, 10W                                                      |
| Power Taps @70V            | 2.5W, 5W                                                     |
| Impedance                  | Black:Com Green:1KΩ White:2KΩ                                |
| ISPL(1W/1M)                | 88dB±3dB                                                     |
| Max. SPL (Rated W/1M)      | 98dB                                                         |
| Frequency Response (-10dB) | 150-13KHz                                                    |
| Finish                     | Body: Aluminum, White Grille: Steel, White Cover: ABS, White |
| Speaker Driver             | 2.5" x 2                                                     |
| IP Rate                    | IPx 6                                                        |
| Dimensions                 | 105 x 75 x 265mm                                             |
| Weight                     | 1.4Kg                                                        |
| Mounting                   | With mounting bracket fixed by screw                         |

# Appearance:

# **Direction Diagram:**