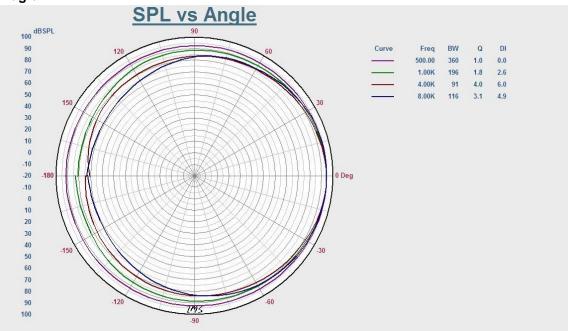

cy Response (-10dB) | 150-13KHz                                                    |
| Finish                     | Body: Aluminum, White Grille: Steel, White Cover: ABS, White |
| Speaker Driver             | 2.5" x 2                                                     |
| IP Rate                    | IPx 6                                                        |
| Dimensions                 | 105 x 75 x 265mm                                             |
| Weight                     | 1.4Kg                                                        |
| Mounting                   | With mounting bracket fixed by screw                         |

Website: www.itc-pa.com.cn; Mail: info@itc-pa.com.cn



# T-701A Weatherproof Column Loudspeaker (5W-10W)

# Appearance:



# **Direction Diagram:**



# **Frequency Response:**