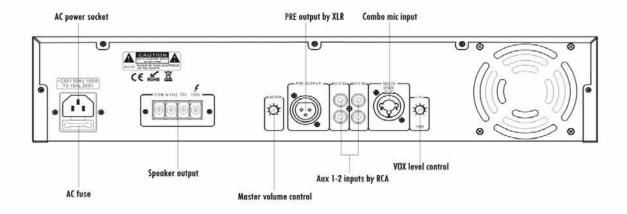

ytes as the file size. The maximum number of playable files is 65534. Sorts and plays up to 100 files in the order of UNICODE. **Mp3 Format** Supports MPEG audio 1, 2 and 2.5. Supports Layer 1, 2 and 3. Supports sample rates 8k, 16k, 32k, 11.025k , 22.05k, 44.1k, 12k, 24k and 48kHz. Supports bit rate 8 to 320 kbps and VBR (Variable Bit Rate).Except free format. Support MP3 format, max capacity of 32G Mp3 $50Hz \sim 18KHz(\pm 3dB)$ **Frequency Response** $\pm 10$ dB Tone (Bass: 100Hz, Treble: 10KHz) 1V/600 Ω Pre Output $\leqslant$ 0.1% at 1KHz, 1/3 rated power THD Total 512 Steps, 1 day≤200 Steps **Program Steps** 24 hours(hour-minutes-seconds) weekly Time Mode ~110V/60Hz or ~230V/50Hz **Power Supply** 180W **Power Consumption** 484x358x88mm Dimensions 10.2Kg Weight



# Rear Panel MPT120



# Connections