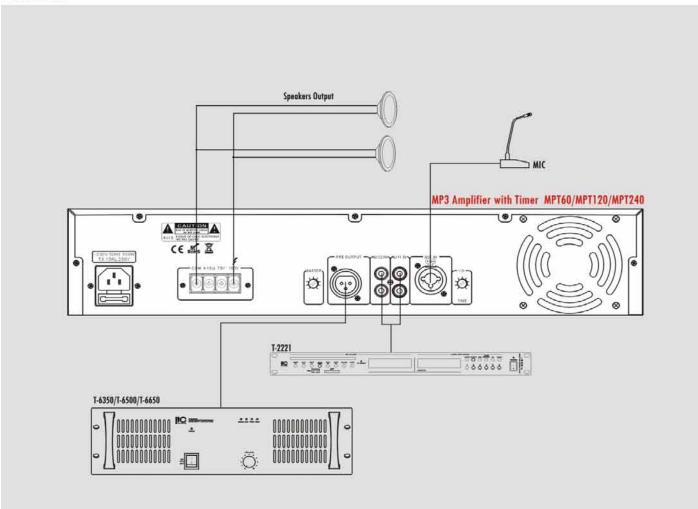

size. The maximum number of playable files is 65534. Sorts and plays up to 100 files in the order of UNICODE. **Mp3 Format** Supports MPEG audio 1, 2 and 2.5. Supports Layer 1, 2 and 3. Supports sample rates 8k, 16k, 32k, 11.025k , 22.05k, 44.1k, 12k, 24k and 48kHz. Supports bit rate 8 to 320 kbps and VBR (Variable Bit Rate).Except free format. Support MP3 format, max capacity of 32G Mp3 $50Hz \sim 18KHz(\pm 3dB)$ **Frequency Response** $\pm 10$ dB Tone (Bass: 100Hz, Treble: 10KHz) 1V/600 Ω Pre Output $\leqslant$ 0.1% at 1KHz, 1/3 rated power THD Total 512 Steps, 1 day≤200 Steps **Program Steps** 24 hours(hour-minutes-seconds) weekly Time Mode ~110V/60Hz or ~230V/50Hz **Power Supply** 180W **Power Consumption** 484x358x88mm Dimensions 10.2Kg Weight



# Rear Panel MPT120



# Connections