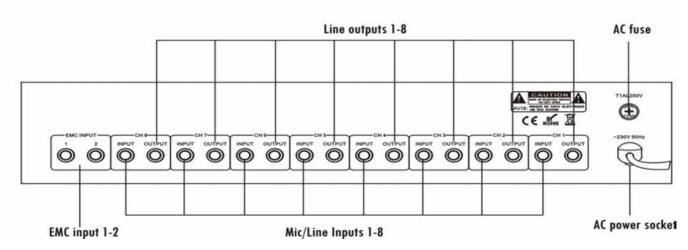

|
| Controls           | LINE, MIC votume controls, channel selectors, power switch |
| Indicators         | Power LED, MIC channel LED                                 |
| Protection         | AC fuse: 1A                                                |
| Power Supply       | ~110V/60Hz or ~230V/50Hz                                   |
| Power Consumption  | 35W                                                        |
| Weight             | 4.6Kg                                                      |
| Dimensions         | 484x303x88mm                                               |
| Finish             | Panel: aluminum plate, balck                               |
|                    | Case: steel plate, black                                   |



## Rear Panel T-6240



#### Connections