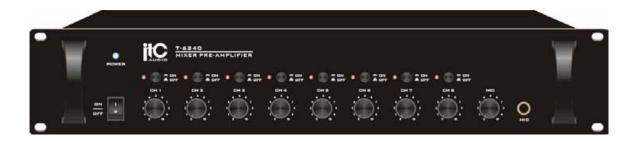

## **Descriptions**

The T-6240 is a public address pre-amplifier with eight line level inputs, one unbalanced MIC input and two EMC(priority) level inputs. Each of the eight input channels can be selected via front panel push buttons for use with the MIC input, in this way the T-6240 can be used to page individual channel. Priority muting is achieved via EMC1-2 inputs for overriding other inputs except Mic1. Individual gain controls are provided for each channel and MIC inputs.

### **Features**

- \* 8 unbalanced line/Mic inputs by phone jack
- \* 8 unbalanced line outputs
- \* One Mic input with VOX priority
- \* Two EMC priority inputs
- \* EMC1 has priority over all inputs(Except MIC 1)
- \* 2U rack-mount chassis