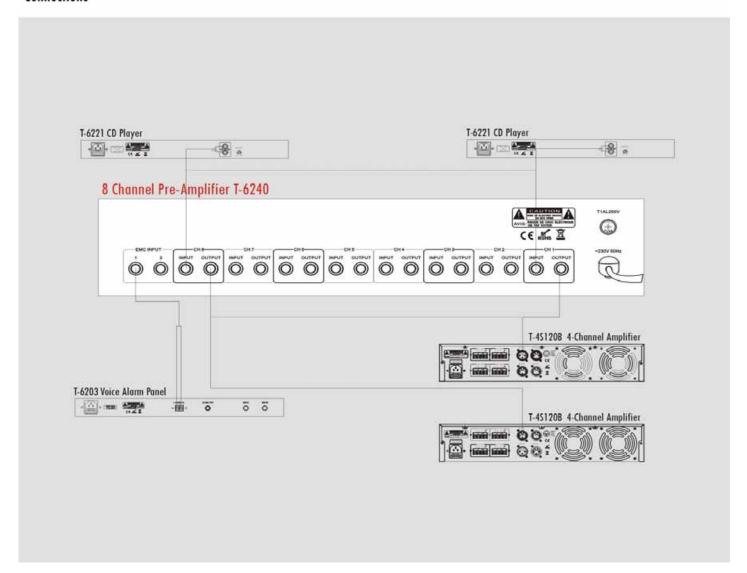

Controls           | LINE, MIC votume controls, channel selectors, power switch |
| Indicators         | Power LED, MIC channel LED                                 |
| Protection         | AC fuse: 1A                                                |
| Power Supply       | ~110V/60Hz or ~230V/50Hz                                   |
| Power Consumption  | 35W                                                        |
| Weight             | 4.6Kg                                                      |
| Dimensions         | 484x303x88mm                                               |
| Finish             | Panel: aluminum plate, balck                               |
|                    | Case: steel plate, black                                   |



## Rear Panel T-6240



#### Connections