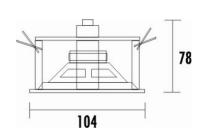

### **Specification**

| Model                      | T-103C                                  |
|----------------------------|-----------------------------------------|
| Power Taps @100V           | 3W, 6W                                  |
| Power Taps @70V            | 1.5W, 3W                                |
| Impedance                  | Black: Com Red:1.7KΩ White:3.3KΩ        |
| SPL(1W/1M)                 | 88dB                                    |
| Max. SPL (Rated W/1M)      | 96dB                                    |
| Frequency Response (-10dB) | 120-20KHz                               |
| Finish                     | Baffle: ABS, White Grille: Steel, White |
| Speaker Driver             | 3" x 1                                  |
| Cutout Size                | 95mm                                    |
| Dimensions                 | 104 x 78mm                              |
| Weight                     | 0.5Kg                                   |
| Mounting                   | Spring-clip                             |