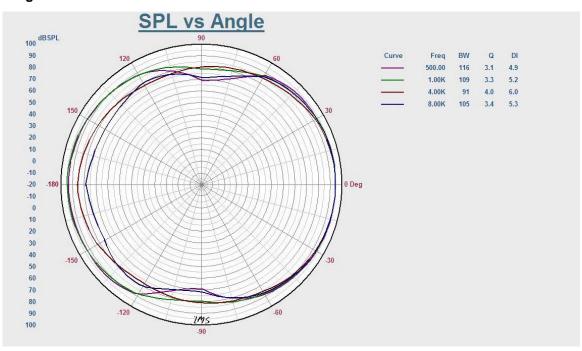

: Com Red:1.7KΩ White:3.3KΩ        |
| SPL(1W/1M)                 | 88dB                                    |
| Max. SPL (Rated W/1M)      | 96dB                                    |
| Frequency Response (-10dB) | 120-20KHz                               |
| Finish                     | Baffle: ABS, White Grille: Steel, White |
| Speaker Driver             | 3" x 1                                  |
| Cutout Size                | 95mm                                    |
| Dimensions                 | 104 x 78mm                              |
| Weight                     | 0.5Kg                                   |
| Mounting                   | Spring-clip                             |

Website: www.itc-pa.com.cn; Mail: info@itc-pa.com.cn



### Appearance:





### **Direction Diagram:**



# Frequency Response: