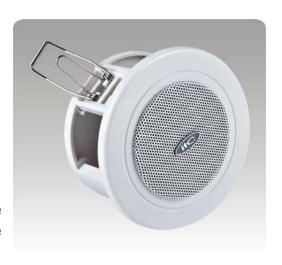

### Appearance:

The T-103C is a ceiling speaker built-in 70v/100v transformer. The 70v/100v transformer technique reduces line losses on longer distance and allows easy parallel connection of multiple loudspeakers.

The built-in 3" speaker driver is designed of wide frequency response 120-20kHz, the multiple power taps 3W & 6W are helpful for different applications varies from room size and ambient noise surroundings. The metal grille and ABS baffle are painted in attractive RAL9016 white color. Its spring clamp makes the easy and secure installation.