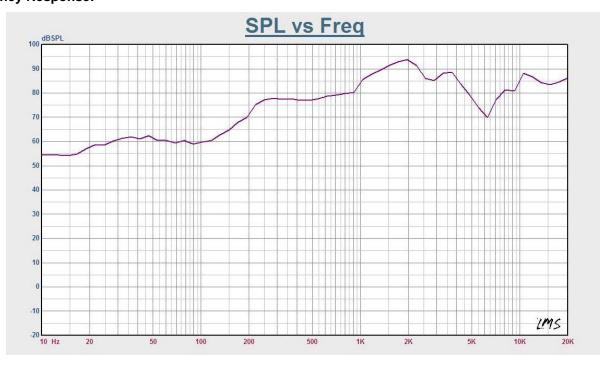

KΩ        |
| SPL(1W/1M)                 | 88dB                                    |
| Max. SPL (Rated W/1M)      | 96dB                                    |
| Frequency Response (-10dB) | 120-20KHz                               |
| Finish                     | Baffle: ABS, White Grille: Steel, White |
| Speaker Driver             | 3" x 1                                  |
| Cutout Size                | 95mm                                    |
| Dimensions                 | 104 x 78mm                              |
| Weight                     | 0.5Kg                                   |
| Mounting                   | Spring-clip                             |

Website: www.itc-pa.com.cn; Mail: info@itc-pa.com.cn



### Appearance:





### **Direction Diagram:**



# Frequency Response: