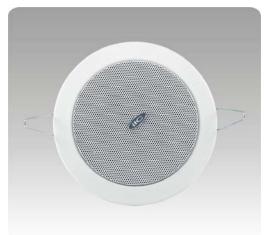

### Appearance:

The T-104GD is a mini water-resistant ceiling speaker built-in 70v/100v transformer. The 70v/100v transformer technique reduces line losses on longer distance and allows easy parallel connection of multiple loudspeakers.

The built-in 4" water-resistant speaker driver is designed of wide frequency response 90-18kHz, the multiple power taps 3W & 6W are helpful for different applications varies from room size and ambient noise surroundings. The metal grille and metal baffle are painted in attractive white color. Its spring clamp makes the easy and secure installation.