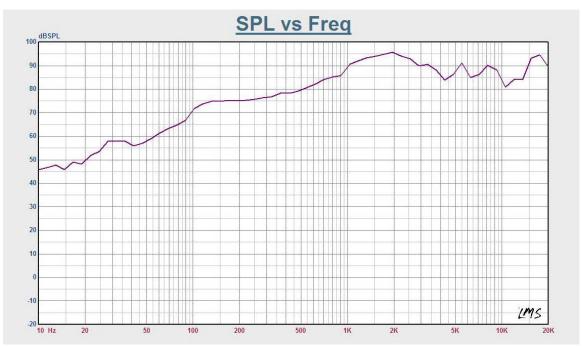

| Black: Com White: 3.3KΩ Red: 1.7KΩ        |
| SPL(1W/1M)                 | 90dB                                      |
| Max. SPL (Rated W/1M)      | 98dB                                      |
| Frequency Response (-10dB) | 90-18KHz                                  |
| Finish                     | Baffle: Steel, White Grille: Steel, White |
| Speaker Driver             | 4" x 1                                    |
| Cutout Size                | 110mm                                     |
| Dimensions                 | 135 x 80mm                                |
| Weight                     | 0.5kg                                     |
| Mounting                   | Spring-clip                               |



### Appearance:



## **Direction Diagram:**



## **Frequency Response:**