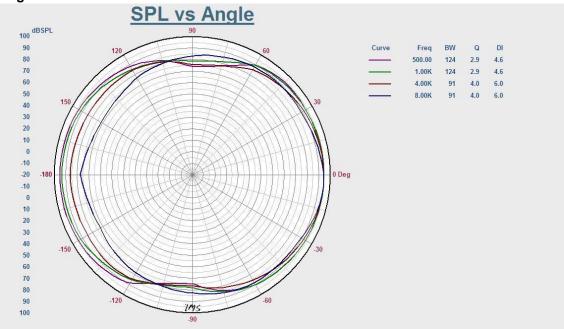

| Impedance                  | Black: Com White: 3.3KΩ Red: 1.7KΩ        |
| SPL(1W/1M)                 | 90dB                                      |
| Max. SPL (Rated W/1M)      | 98dB                                      |
| Frequency Response (-10dB) | 90-18KHz                                  |
| Finish                     | Baffle: Steel, White Grille: Steel, White |
| Speaker Driver             | 4" x 1                                    |
| Cutout Size                | 110mm                                     |
| Dimensions                 | 135 x 80mm                                |
| Weight                     | 0.5kg                                     |
| Mounting                   | Spring-clip                               |



### Appearance:



## **Direction Diagram:**



## **Frequency Response:**