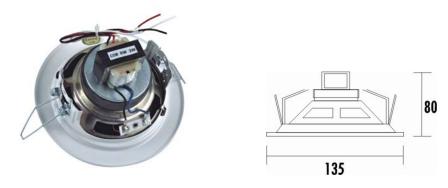

### **Specification**

| Model                      | T-104GD                                   |
|----------------------------|-------------------------------------------|
| Power Taps @100V           | 3W, 6W                                    |
| Power Taps @70V            | 1.5W, 3W                                  |
| Impedance                  | Black: Com White: 3.3KΩ Red: 1.7KΩ        |
| SPL(1W/1M)                 | 90dB                                      |
| Max. SPL (Rated W/1M)      | 98dB                                      |
| Frequency Response (-10dB) | 90-18KHz                                  |
| Finish                     | Baffle: Steel, White Grille: Steel, White |
| Speaker Driver             | 4" x 1                                    |
| Cutout Size                | 110mm                                     |
| Dimensions                 | 135 x 80mm                                |
| Weight                     | 0.5kg                                     |
| Mounting                   | Spring-clip                               |