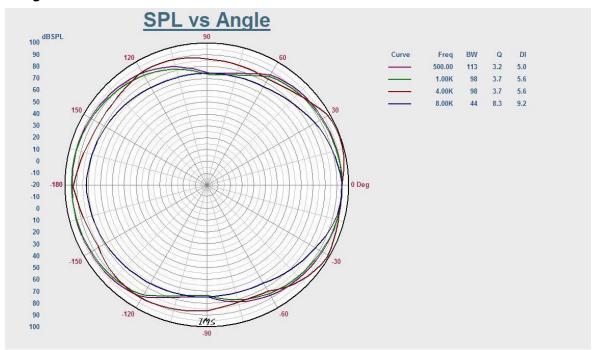

pedance                  | Black: Com Red:3.3KΩ Green:1.7KΩ White:1.1KΩ |
| SPL(1W/1M)                 | 94dB                                         |
| Max. SPL (Rated W/1M)      | 104dB                                        |
| Frequency Response (-10dB) | 110-14500Hz                                  |
| Finish                     | Baffle: Steel,White Grille: Steel,White      |
| Speaker Driver             | 5" x 1                                       |
| Dimensions                 | 200 x 70mm                                   |
| Weight                     | 0.71Kg                                       |
| Mounting                   | Fixed by screw                               |

Website: www.itc-pa.com.cn; Mail: info@itc-pa.com.cn



### Appearance:



# **Direction Diagram:**



# **Frequency Response:**