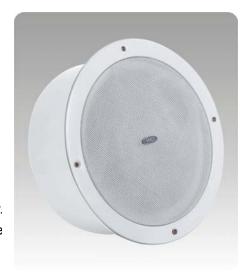

### Appearance:

#### **Description**

The T-105S is a surface mount ceiling speaker built-in 70v/100v transformer. The 70v/100v transformer technique reduces line losses on longer distance and allows easy parallel connection of multiple loudspeakers.