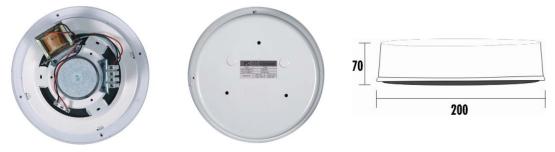

## **Specification**

| Model                      | T-105S                                       |
|----------------------------|----------------------------------------------|
| Power Taps @100V           | 3W, 6W, 9W                                   |
| Power Taps @70V            | 1.5W, 3W, 4.5W                               |
| Impedance                  | Black: Com Red:3.3KΩ Green:1.7KΩ White:1.1KΩ |
| SPL(1W/1M)                 | 94dB                                         |
| Max. SPL (Rated W/1M)      | 104dB                                        |
| Frequency Response (-10dB) | 110-14500Hz                                  |
| Finish                     | Baffle: Steel,White Grille: Steel,White      |
| Speaker Driver             | 5" x 1                                       |
| Dimensions                 | 200 x 70mm                                   |
| Weight                     | 0.71Kg                                       |
| Mounting                   | Fixed by screw                               |