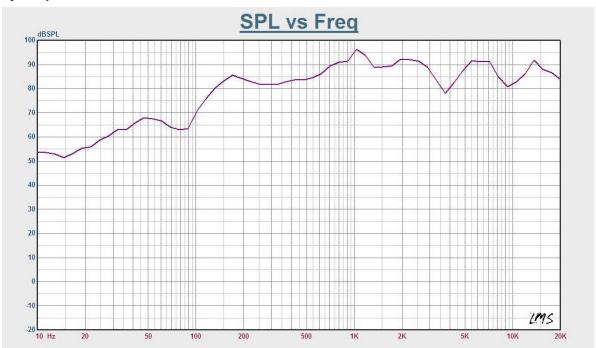

# **Frequency Response:**

The built-in 5" speaker driver is designed of wide frequency response 110-14.5kHz, power output is 3w, 6w & 9w. The metal grille, metal baffle and metal back cover are in attractive white color.

The surface mount type is designed for some special application where cutting hole in roof is impossible, so the speaker needs to be directly mounted to the surface of the roof or wall.