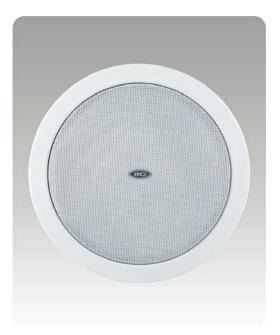

| 106dB                                                                 |
| Frequency Response (-10dB) | 110-16KHz                                                             |
| Finish                     | Baffle: Steel ,white Grille: Steel , white                            |
| Speaker Driver             | 6" x 1                                                                |
| Cutout Size                | 220mm                                                                 |
| Dimensions                 | 246 x 70mm                                                            |
| Weight                     | 1Kg                                                                   |
| Mounting                   | Spring-clip                                                           |





## T-106 6" Ceiling Loudspeaker(3W-6W-9W)

### Appearance:



## **Direction Diagram:**



## **Frequency Response:**



Website: www.itc-pa.com.cn; Mail: info@itc-pa.com.cn