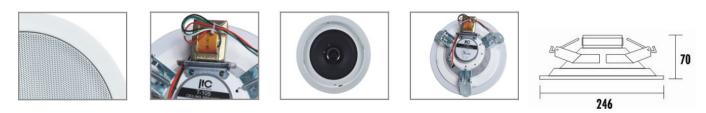

## **Specification**

| Model                      | T-106                                                                 |
|----------------------------|-----------------------------------------------------------------------|
| Power Taps @100V           | 3W, 6W, 9W                                                            |
| Power Taps @70V            | 1.5W, 3W, 4.5W                                                        |
| Impedance                  | Black: Com Red:3.3 K $\Omega$ Green:1.7K $\Omega$ White:1.1K $\Omega$ |
| SPL(1W/1M)                 | 92dB                                                                  |
| Max. SPL (Rated W/1M)      | 106dB                                                                 |
| Frequency Response (-10dB) | 110-16KHz                                                             |
| Finish                     | Baffle: Steel ,white Grille: Steel , white                            |
| Speaker Driver             | 6" x 1                                                                |
| Cutout Size                | 220mm                                                                 |
| Dimensions                 | 246 x 70mm                                                            |
| Weight                     | 1Kg                                                                   |
| Mounting                   | Spring-clip                                                           |

### Appearance: