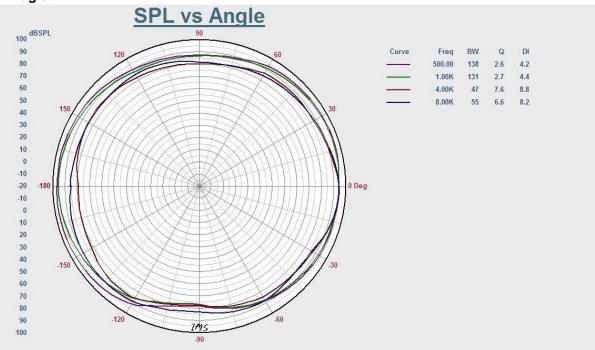

ponse (-10dB) | 110-16KHz                                                             |
| Finish                     | Baffle: Steel ,white Grille: Steel , white                            |
| Speaker Driver             | 6" x 1                                                                |
| Cutout Size                | 220mm                                                                 |
| Dimensions                 | 246 x 70mm                                                            |
| Weight                     | 1Kg                                                                   |
| Mounting                   | Spring-clip                                                           |





## T-106 6" Ceiling Loudspeaker(3W-6W-9W)

### Appearance:



## **Direction Diagram:**



## **Frequency Response:**



Website: www.itc-pa.com.cn; Mail: info@itc-pa.com.cn