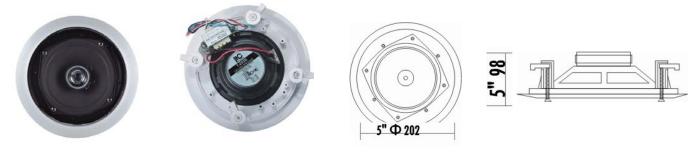

### **Specification**

| Model                      | T-205B                                  |
|----------------------------|-----------------------------------------|
| Power Taps @100V           | 0.75W, 1.5W, 3W, 6W                     |
| Power Taps @70V            | 0.38W, 0.75W, 1.5W, 3W                  |
| Impedance                  | Black: Com Blue:13.3KΩ Red:6.7KΩ        |
|                            | Green:3.3KΩ White:1.7KΩ                 |
| SPL(1W/1M)                 | 88dB                                    |
| Max. SPL (Rated W/1M)      | 96dB                                    |
| Frequency Response (-10dB) | 80-20KHz                                |
| Finish                     | Baffle: ABS, White Grille: Steel, White |
| Speaker Driver             | 5" x 1 1.5" x 1                         |
| Cutout Size                | 180mm                                   |
| Dimensions                 | 202 x 98mm                              |
| Weight                     | 0.6Kg                                   |
| Mounting                   | Flush-mount dog ears                    |