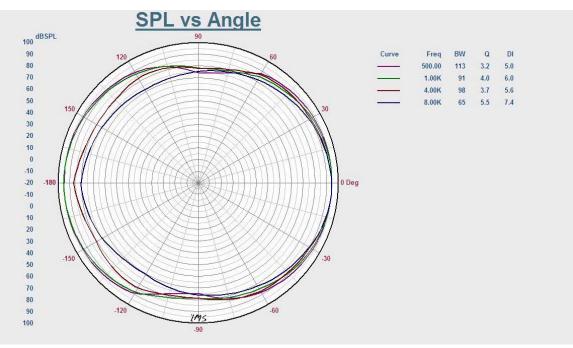

| Green:3.3KΩ White:1.7KΩ                 |
| SPL(1W/1M)                 | 88dB                                    |
| Max. SPL (Rated W/1M)      | 96dB                                    |
| Frequency Response (-10dB) | 80-20KHz                                |
| Finish                     | Baffle: ABS, White Grille: Steel, White |
| Speaker Driver             | 5" x 1 1.5" x 1                         |
| Cutout Size                | 180mm                                   |
| Dimensions                 | 202 x 98mm                              |
| Weight                     | 0.6Kg                                   |
| Mounting                   | Flush-mount dog ears                    |



# 5" Coaxial Ceiling Loudspeaker(0.75W-1.5W-3W-6W)

Appearance:



## **Direction Diagram:**



## **Frequency Response:**



Website: www.itc-pa.com.cn; Mail: info@itc-pa.com.cn