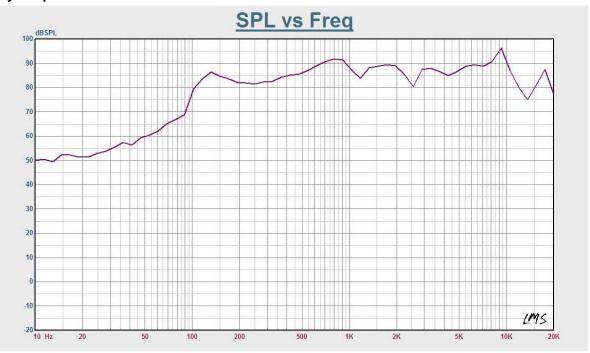

## Frequency Response:

The built-in 6"+1.5" coaxial paper speaker driver is designed of wide frequency response 80-20kHz, the multiple power taps 1.25W, 2.5W, 5W & 10W are helpful for different applications varies from room size and ambient noise surroundings. The metal grille and ABS baffle are painted in attractive white color. Its flush mount type makes the easy and secure installation.