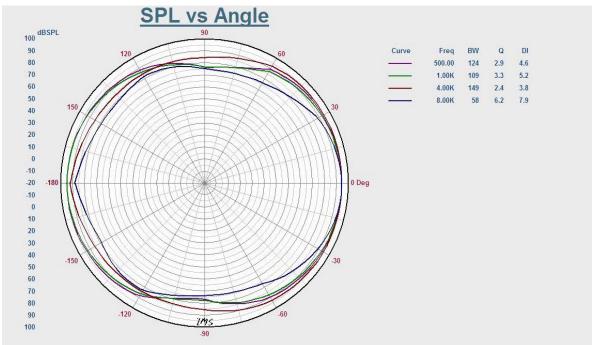

een:2ΚΩ White:1ΚΩ                     |
| SPL(1W/1M)                 | 89dB                                    |
| Max. SPL (Rated W/1M)      | 99dB                                    |
| Frequency Response (-10dB) | 80-20KHz                                |
| Finish                     | Baffle: ABS, White Grille: Steel, White |
| Speaker Driver             | 6" x 1 1.5" x 1                         |
| Cutout Size                | 208mm                                   |
| Dimensions                 | 232 x 107mm                             |
| Weight                     | 1Kg                                     |
| Mounting                   | Flush-mount dog ears                    |

Website: www.itc-pa.com.cn; Mail: info@itc-pa.com.cn



### Appearance:



## **Direction Diagram:**



## Frequency Response: