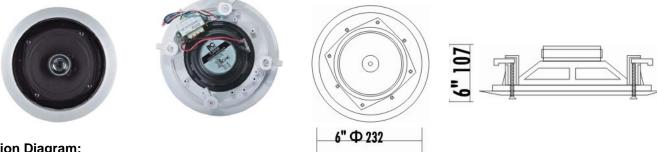

## **Direction Diagram:**

#### **Specification**

| Model                      | T-206B                                  |
|----------------------------|-----------------------------------------|
| Power Taps @100V           | 1.25W, 2.5W, 5W, 10W                    |
| Power Taps @70V            | 0.62W, 1.25W, 2.5W, 5W                  |
| Impedance                  | Black: Com Blue:8ΚΩ Red:4ΚΩ             |
|                            | Green:2ΚΩ White:1ΚΩ                     |
| SPL(1W/1M)                 | 89dB                                    |
| Max. SPL (Rated W/1M)      | 99dB                                    |
| Frequency Response (-10dB) | 80-20KHz                                |
| Finish                     | Baffle: ABS, White Grille: Steel, White |
| Speaker Driver             | 6" x 1 1.5" x 1                         |
| Cutout Size                | 208mm                                   |
| Dimensions                 | 232 x 107mm                             |
| Weight                     | 1Kg                                     |
| Mounting                   | Flush-mount dog ears                    |