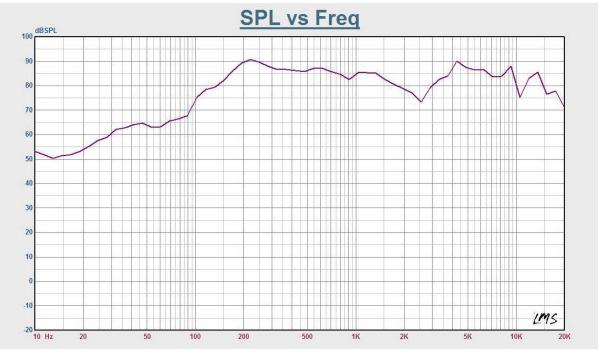

|
| Max. SPL (Rated W/1M)      | 106dB                                       |
| Frequency Response (-10dB) | 100-18KHz                                   |
| Finish                     | Baffle: ABS, White Grille: Steel, White     |
| Speaker Driver             | 5" x 1 1.5" x 1                             |
| Cutout Size                | 210mm                                       |
| Dimensions                 | 240 x 155mm                                 |
| Weight                     | 2.1Kg                                       |
| Mounting                   | Flush-mount dog ears                        |



## T-206P 5" Coaxial Ceiling Loudspeaker(3.75W-7.5W-15W-30W)

### Appearance:



### **Direction Diagram:**



### **Frequency Response:**