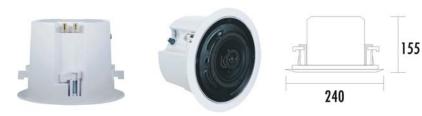

### Specification

| Model                      | Т-206Р                                      |
|----------------------------|---------------------------------------------|
| Power Taps @100V           | 3.75W, 7.5W, 15W, 30W                       |
| Power Taps @70V            | 1.9W, 3.75W, 7.5W, 15W, 30W                 |
| Transformer Impedance      | Black: Com Red: 2.7KΩ/1.3KΩ/ 670Ω/330Ω/165Ω |
| Input                      | 70V/100V/8Ω                                 |
| SPL(1W/1M)                 | 89dB                                        |
| Max. SPL (Rated W/1M)      | 106dB                                       |
| Frequency Response (-10dB) | 100-18KHz                                   |
| Finish                     | Baffle: ABS, White Grille: Steel, White     |
| Speaker Driver             | 5" x 1 1.5" x 1                             |
| Cutout Size                | 210mm                                       |
| Dimensions                 | 240 x 155mm                                 |
| Weight                     | 2.1Kg                                       |
| Mounting                   | Flush-mount dog ears                        |

### Appearance: