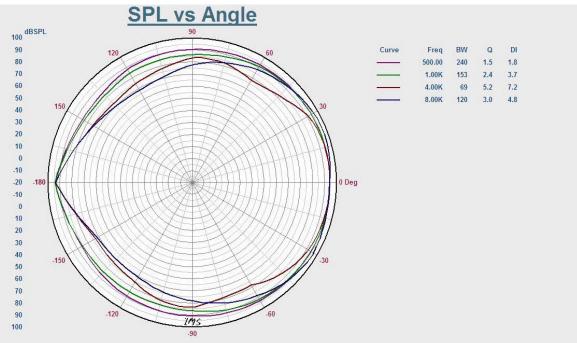

(1W/1M)                 | 89dB                                        |
| Max. SPL (Rated W/1M)      | 106dB                                       |
| Frequency Response (-10dB) | 100-18KHz                                   |
| Finish                     | Baffle: ABS, White Grille: Steel, White     |
| Speaker Driver             | 5" x 1 1.5" x 1                             |
| Cutout Size                | 210mm                                       |
| Dimensions                 | 240 x 155mm                                 |
| Weight                     | 2.1Kg                                       |
| Mounting                   | Flush-mount dog ears                        |



## T-206P 5" Coaxial Ceiling Loudspeaker(3.75W-7.5W-15W-30W)

### Appearance:



### **Direction Diagram:**



### **Frequency Response:**