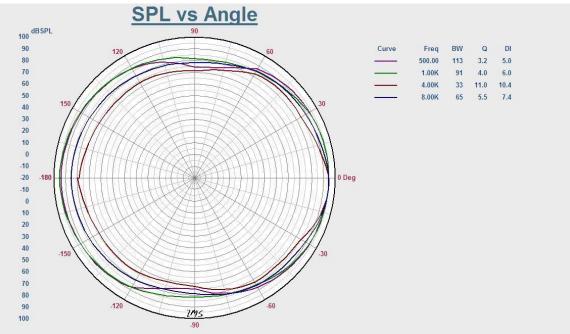

Ω |
|                            | Green:1.3KΩ White:670Ω          |
| SPL(1W/1M)                 | 90dB                            |
| Max. SPL (Rated W/1M)      | 102dB                           |
| Frequency Response (-10dB) | 80-20KHz                        |
| Finish                     | Baffle: ABS, White              |
|                            | Grille: Steel, White            |
| Speaker Driver             | 8" x 1 1.5" x 1                 |
| Cutout Size                | 245mm                           |
| Dimensions                 | 275 x 110mm                     |
| Weight                     | 1.5Kg                           |
| Mounting                   | Flush-mount dog ears            |



# T-208B 8" Coaxial Ceiling Loudspeaker(1.87W-3.75W-7.5W-15W)

Appearance:





## **Frequency Response:**