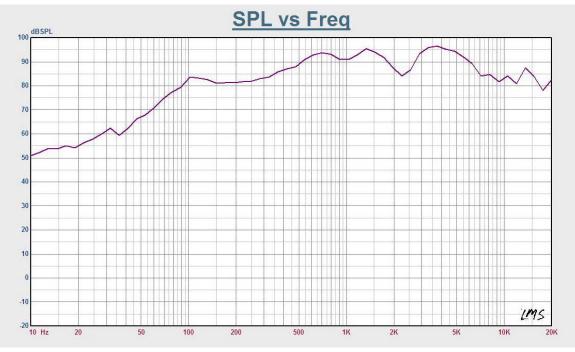

| Green:1.3KΩ White:670Ω          |
| SPL(1W/1M)                 | 90dB                            |
| Max. SPL (Rated W/1M)      | 102dB                           |
| Frequency Response (-10dB) | 80-20KHz                        |
| Finish                     | Baffle: ABS, White              |
|                            | Grille: Steel, White            |
| Speaker Driver             | 8" x 1 1.5" x 1                 |
| Cutout Size                | 245mm                           |
| Dimensions                 | 275 x 110mm                     |
| Weight                     | 1.5Kg                           |
| Mounting                   | Flush-mount dog ears            |



# T-208B 8" Coaxial Ceiling Loudspeaker(1.87W-3.75W-7.5W-15W)

Appearance:





## **Frequency Response:**