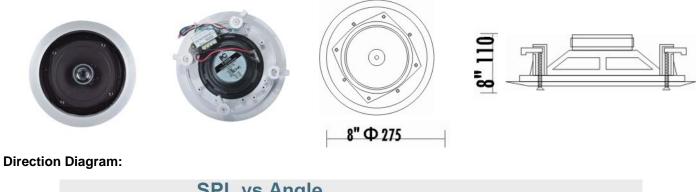

## **Specification**

| Model                      | T-208B                          |
|----------------------------|---------------------------------|
| Power Taps @100V           | 1.87W, 3.75W, 7.5W, 15W         |
| Power Taps @70V            | 0.93W, 1.87W, 3.75W, 7.5W       |
| Impedance                  | Black: Com Blue:5.3KΩ Red:2.6KΩ |
|                            | Green:1.3KΩ White:670Ω          |
| SPL(1W/1M)                 | 90dB                            |
| Max. SPL (Rated W/1M)      | 102dB                           |
| Frequency Response (-10dB) | 80-20KHz                        |
| Finish                     | Baffle: ABS, White              |
|                            | Grille: Steel, White            |
| Speaker Driver             | 8" x 1 1.5" x 1                 |
| Cutout Size                | 245mm                           |
| Dimensions                 | 275 x 110mm                     |
| Weight                     | 1.5Kg                           |
| Mounting                   | Flush-mount dog ears            |