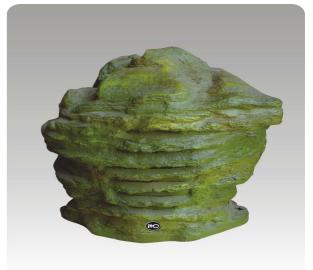

The fiber-glass enclosure is of green color and of weatherproof and heavy damage proof finish. Easy and secure wall mount installation in outdoor area.

It is ideal choice for industrial and commercial applications in the outdoor area of train station, shopping mall, parking area and factory where background music and paging is needed.

#### Appearance: