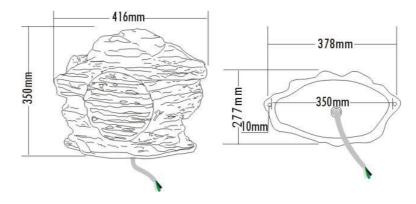

#### Specification

| Model                      | T-300                                            |
|----------------------------|--------------------------------------------------|
| Power Taps @100V           | 7.5W, 15W                                        |
| Power Taps @70V            | 3.8W, 7.5W                                       |
| Impedance                  | Black: Com White: $800\Omega$ Green: $400\Omega$ |
| SPL(1W/1M)                 | 95dB±3dB                                         |
| Max. SPL (Rated W/1M)      | 109dB±3dB                                        |
| Frequency Response (-10dB) | 120-15KHz                                        |
| Finish                     | Organic resin                                    |
| Speaker Driver             | 6.5"+1.5"                                        |
| IP Rate                    | IP x 6                                           |
| Cutout Size                | 350mm                                            |
| Dimensions(mm)             | с <u>эзо</u> н:350                               |
| Weight                     | 5.6Kg                                            |
|                            |                                                  |