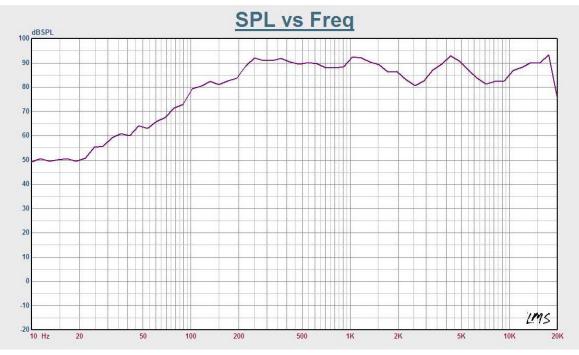

# Frequency Response:

The built-in 5" full range speaker driver is designed of wide frequency response 100-16kHz, the multiple power taps 0.75W, 1.5W, 3W & 6W are helpful for different applications varies from room size and ambient noise surroundings.