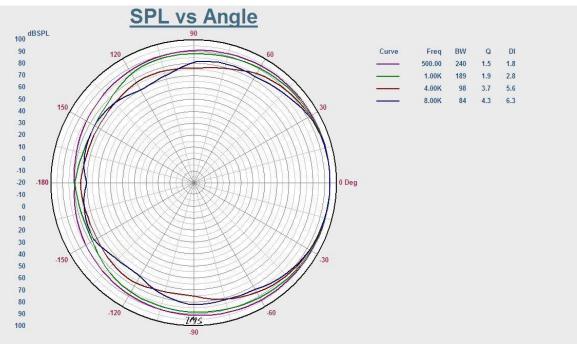

| Green:1.7KΩ                                     |
| SPL(1W/1M)                 | 92dB                                            |
| Max. SPL (Rated W/1M)      | 100dB                                           |
| Frequency Response (-10dB) | 100-16KHz                                       |
| Finish                     | Baffle: Wooden, Black Grille: Cloth, Black      |
| Speaker Driver             | 5" x 1                                          |
| Dimensions                 | 200 x 105 x 250mm                               |
| Weight                     | 1.9Kg                                           |
| Mounting                   | Hook                                            |





# T-601L 6W Wooden Indoor Wall Mount Speaker

## Appearance:



## **Direction Diagram:**



# Frequency Response: