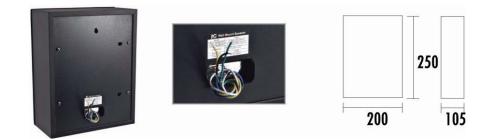

## **Specification**

| Model                      | T-601L                                          |
|----------------------------|-------------------------------------------------|
| Power Taps @100V           | 0.75W, 1.5W, 3W, 6W                             |
| Power Taps @70V            | 0.38W, 0.75W, 1.5W, 3W                          |
| Impedance                  | Black: Com Blue:13.3KΩ Yellow:6.7KΩ White:3.3KΩ |
|                            | Green:1.7KΩ                                     |
| SPL(1W/1M)                 | 92dB                                            |
| Max. SPL (Rated W/1M)      | 100dB                                           |
| Frequency Response (-10dB) | 100-16KHz                                       |
| Finish                     | Baffle: Wooden, Black Grille: Cloth, Black      |
| Speaker Driver             | 5" x 1                                          |
| Dimensions                 | 200 x 105 x 250mm                               |
| Weight                     | 1.9Kg                                           |
| Mounting                   | Hook                                            |