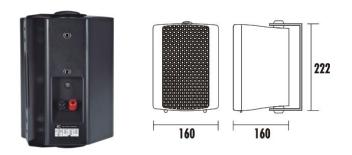

#### Specification

| Model                      | T-774                                               |
|----------------------------|-----------------------------------------------------|
| Power Taps @100V           | 15W                                                 |
| Power Taps @70V            | 7.5W                                                |
| Impedance                  | Black: Com Red: 670Ω                                |
| SPL(1W/1M)                 | 88dB±3dB                                            |
| Max. SPL (Rated W/1M)      | 99dB                                                |
| Frequency Response (-10dB) | 130-18KHz                                           |
| Finish                     | Baffle: ABS, Black/White Grille: Steel, Black/White |
| Speaker Driver             | 4" x 1 1.5"x 1                                      |
| Dimensions                 | 222 x 160 x 160mm                                   |
| Weight                     | 1.8kg                                               |
| Mounting                   | With mounting bracket fixed by screw                |