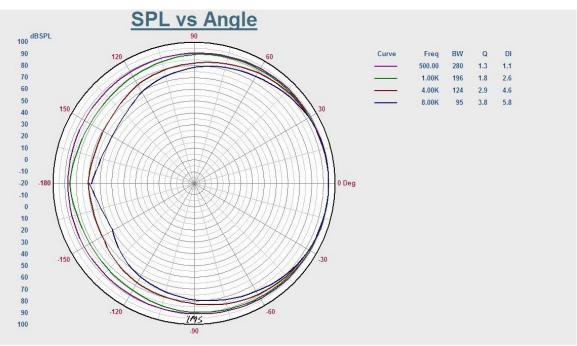

|
| SPL(1W/1M)                 | 88dB±3dB                                            |
| Max. SPL (Rated W/1M)      | 99dB                                                |
| Frequency Response (-10dB) | 130-18KHz                                           |
| Finish                     | Baffle: ABS, Black/White Grille: Steel, Black/White |
| Speaker Driver             | 4" x 1 1.5"x 1                                      |
| Dimensions                 | 222 x 160 x 160mm                                   |
| Weight                     | 1.8kg                                               |
| Mounting                   | With mounting bracket fixed by screw                |



# T-774 4" Two Way 15W Wall Mount Speaker

Appearance:



### **Direction Diagram:**



## Frequency Response:



Website: www.itc-pa.com.cn; Mail: info@itc-pa.com.cn