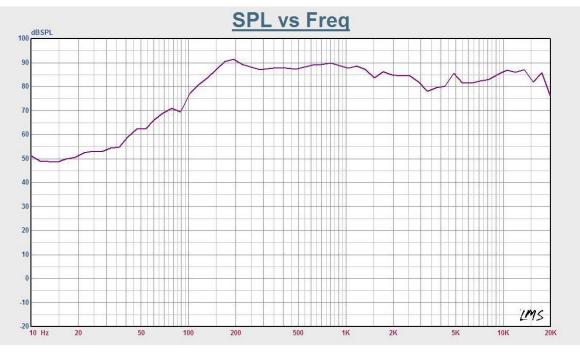

|
| SPL(1W/1M)                 | 88dB±3dB                                            |
| Max. SPL (Rated W/1M)      | 99dB                                                |
| Frequency Response (-10dB) | 130-18KHz                                           |
| Finish                     | Baffle: ABS, Black/White Grille: Steel, Black/White |
| Speaker Driver             | 4" x 1 1.5"x 1                                      |
| Dimensions                 | 222 x 160 x 160mm                                   |
| Weight                     | 1.8kg                                               |
| Mounting                   | With mounting bracket fixed by screw                |



# T-774 4" Two Way 15W Wall Mount Speaker

Appearance:



### **Direction Diagram:**



## Frequency Response:



Website: www.itc-pa.com.cn; Mail: info@itc-pa.com.cn