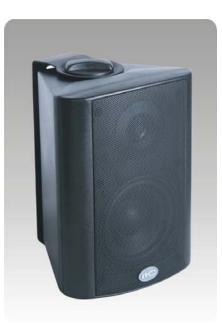

## T-774 4" Two Way 15W Wall Mount Speaker

#### Features

- Built-in 100v/70v transformer
- Wall mount type loudspeaker
- 4" +1.5" two ways speaker unit
- RMS 15W @100V
- Metal grille, ABS enclosure and stainless mounting bracket

#### Description

The T-774 is a wall mount speaker built-in 70v/100v transformer. The 70v/100v transformer technique reduces line losses on longer distance and allows easy parallel connection of multiple loudspeakers.

The built-in 4"+1.5" two ways speaker driver is designed of wide frequency response 120-15kHz, the RMS 15 watts power outputs are suitable for most of the applications.



The metal grille, ABS enclosure and stainless mounting bracket are of black color. Easy and secure wall mount installation through the supplied mounting bracket.

It is ideal choice for industrial and commercial applications in hotel, school, office and factory where background music and paging is needed.

#### Specification

| Model                      | T-774                                               |
|----------------------------|-----------------------------------------------------|
| Power Taps @100V           | 15W                                                 |
| Power Taps @70V            | 7.5W                                                |
| Impedance                  | Black: Com Red: 670Ω                                |
| SPL(1W/1M)                 | 88dB±3dB