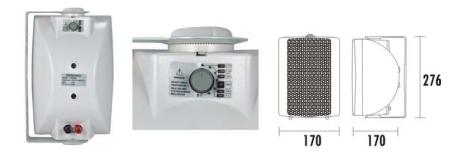

### **Specification**

| Model                      | T-774HW                                             |
|----------------------------|-----------------------------------------------------|
| Power Taps @100V           | 2.5W, 5W, 10W, 20W                                  |
| Power Taps @70V            | 1.25W, 2.5W, 5W, 10W, 20W                           |
| Transformer Impedance      | 4ΚΩ/2ΚΩ/1ΚΩ/500Ω/250Ω                               |
| Input                      | 70V/100V/8Ω                                         |
| SPL(1W/1M)                 | 86dB                                                |
| Max. SPL (Rated W/1M)      | 99dB                                                |
| Frequency Response (-10dB) | 120-18KHz                                           |
| Finish                     | Baffle: ABS, Black/White Grille: Steel, Black/White |
| Speaker Driver             | 4" x 1 1.5" x 1                                     |
| Dimensions                 | 276 x 170 x 170mm                                   |
| Weight                     | 2.3kg                                               |
| Mounting                   | With mounting bracket fixed by screw                |

# **Direction Diagram:**