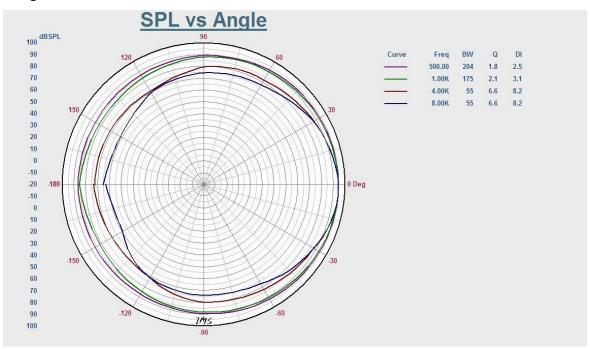

|
| SPL(1W/1M)                 | 86dB                                                |
| Max. SPL (Rated W/1M)      | 99dB                                                |
| Frequency Response (-10dB) | 120-18KHz                                           |
| Finish                     | Baffle: ABS, Black/White Grille: Steel, Black/White |
| Speaker Driver             | 4" x 1 1.5" x 1                                     |
| Dimensions                 | 276 x 170 x 170mm                                   |
| Weight                     | 2.3kg                                               |
| Mounting                   | With mounting bracket fixed by screw                |

Website: www.itc-pa.com.cn; Mail: info@itc-pa.com.cn



## Appearance:



# **Direction Diagram:**



# **Frequency Response:**