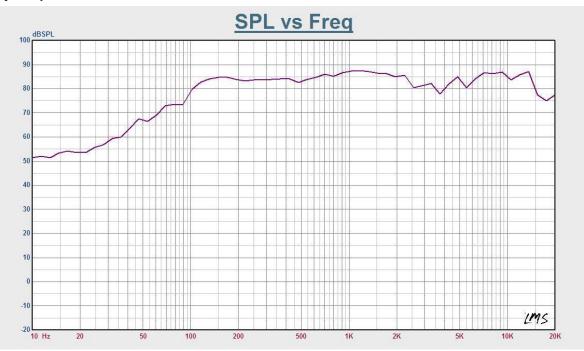

M)                 | 86dB                                                |
| Max. SPL (Rated W/1M)      | 99dB                                                |
| Frequency Response (-10dB) | 120-18KHz                                           |
| Finish                     | Baffle: ABS, Black/White Grille: Steel, Black/White |
| Speaker Driver             | 4" x 1 1.5" x 1                                     |
| Dimensions                 | 276 x 170 x 170mm                                   |
| Weight                     | 2.3kg                                               |
| Mounting                   | With mounting bracket fixed by screw                |

Website: www.itc-pa.com.cn; Mail: info@itc-pa.com.cn



## Appearance:



# **Direction Diagram:**



# **Frequency Response:**