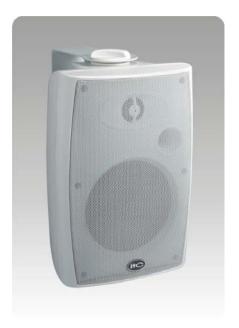

# T-774HW 4" Two Way Wall Mount Speaker(2.5W-5W-10W-20W)

#### **Features**

- Built-in 100v/70v transformer
- Wall mount type loudspeaker
- 4" +1.5" two ways speaker unit
- Power taps 2.5w-5w-10w-20w @100V plus 8ohm
- Metal grille, ABS enclosure and stainless mounting bracket

#### **Description**

The T-774HW is a wall mount speaker built-in 70v/100v transformer. The 70v/100v transformer technique reduces line losses on longer distance and allows easy parallel connection of multiple loudspeakers.

The built-in 4"+1.5" two ways speaker driver is designed of wide frequency response 120-18kHz, the multiple power taps 2.5W, 5W, 10W & 20W are helpful for different applications varies from room size and ambient noise surroundings.



The metal grille, ABS enclosure and stainless mounting bracket are of white color. Easy and secure wall mount installation through the supplied mounting bracket.

It is ideal choice for industrial and commercial applications in hotel, school, office and factory where background music and paging is needed.

### **Specification**

| Model                      | T-774HW                                             |
|----------------------------|-----------------------------------------------------|
| Power Taps @100V           | 2.5W, 5W, 10W, 20W                                  |
| Power Taps @70V            | 1.25W, 2.5W, 5W, 10W, 20W                           |
| Transformer Impedance      | 4ΚΩ/2ΚΩ/1ΚΩ/500Ω/250Ω                               |
| Input                      | 70V/100V/8Ω