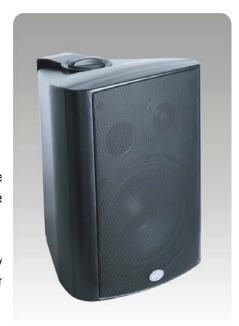

# T-775 5" Two Way 30W Wall Mount Speaker

#### **Features**

- Built-in 100v/70v transformer
- Wall mount type loudspeaker
- 5" +1.5" two ways speaker unit
- RMS 30W @100V
- Metal grille, ABS enclosure and stainless mounting bracket

#### **Description**

The T-775 is a wall mount speaker built-in 70v/100v transformer. The 70v/100v transformer technique reduces line losses on longer distance and allows easy parallel connection of multiple loudspeakers.

The built-in 5"+1.5" two ways speaker driver is designed of wide frequency response 130-15kHz, the RMS 30 watts power outputs are suitable for most of the applications.



The metal grille, ABS enclosure and stainless mounting bracket are of black color. Easy and secure wall mount installation through the supplied mounting bracket.

It is ideal choice for industrial and commercial applications in hotel, school, office and factory where background music and paging is needed.

#### **Specification**

| Model                      | T-775                                               |
|----------------------------|-----------------------------------------------------|
| Power Taps @100V           | 30W                                                 |
| Power Taps @70V            | 15W                                                 |
| Impedance                  | Black: Com Red: 330Ω                                |
| SPL(1W/1M)                 | 91dB±3dB