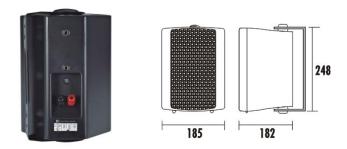

#### **Specification**

| Model                      | T-775                                               |
|----------------------------|-----------------------------------------------------|
| Power Taps @100V           | 30W                                                 |
| Power Taps @70V            | 15W                                                 |
| Impedance                  | Black: Com Red: 330Ω                                |
| SPL(1W/1M)                 | 91dB±3dB                                            |
| Max. SPL (Rated W/1M)      | 106dB                                               |
| Frequency Response (-10dB) | 130-18KHz                                           |
| Finish                     | Baffle: ABS, Black/White Grille: Steel, Black/White |
| Speaker Driver             | 5" x 1 1.5" x 1                                     |
| Dimensions                 | 248x 185 x 182mm                                    |
| Weight                     | 2.3kg                                               |
| Mounting                   | With mounting bracket fixed by screw                |