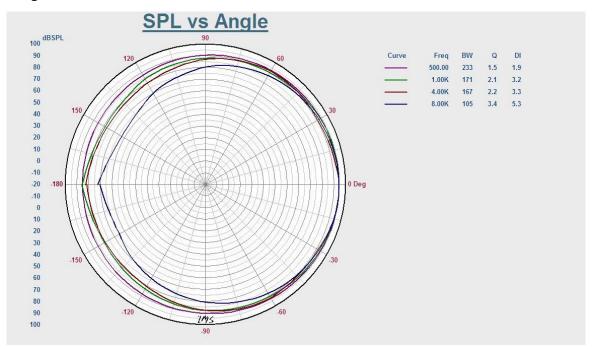

|
| SPL(1W/1M)                 | 91dB±3dB                                            |
| Max. SPL (Rated W/1M)      | 106dB                                               |
| Frequency Response (-10dB) | 130-18KHz                                           |
| Finish                     | Baffle: ABS, Black/White Grille: Steel, Black/White |
| Speaker Driver             | 5" x 1 1.5" x 1                                     |
| Dimensions                 | 248x 185 x 182mm                                    |
| Weight                     | 2.3kg                                               |
| Mounting                   | With mounting bracket fixed by screw                |

Website: www.itc-pa.com.cn; Mail: info@itc-pa.com.cn



### Appearance:



## **Direction Diagram:**



## **Frequency Response:**