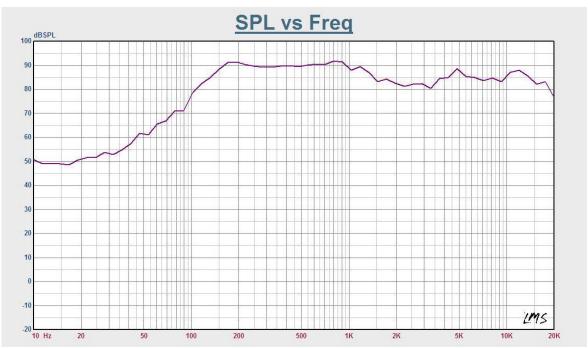

| 91dB±3dB                                            |
| Max. SPL (Rated W/1M)      | 106dB                                               |
| Frequency Response (-10dB) | 130-18KHz                                           |
| Finish                     | Baffle: ABS, Black/White Grille: Steel, Black/White |
| Speaker Driver             | 5" x 1 1.5" x 1                                     |
| Dimensions                 | 248x 185 x 182mm                                    |
| Weight                     | 2.3kg                                               |
| Mounting                   | With mounting bracket fixed by screw                |

Website: www.itc-pa.com.cn; Mail: info@itc-pa.com.cn



### Appearance:



## **Direction Diagram:**



## **Frequency Response:**