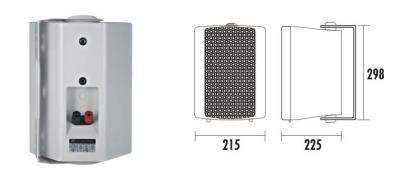

#### **Specification**

| Model                      | T-776W                                              |
|----------------------------|-----------------------------------------------------|
| Power Taps @100V           | 45W                                                 |
| Power Taps @70V            | 22.5W                                               |
| Impedance                  | Black: Com Red: 220Ω                                |
| SPL(1W/1M)                 | 91dB                                                |
| Max. SPL (Rated W/1M)      | 110dB                                               |
| Frequency Response (-10dB) | 110-18KHz                                           |
| Finish                     | Baffle: ABS, Black/White Grille: Steel, Black/White |
| Speaker Driver             | 6"x1 1.5"x 1                                        |
| Dimensions                 | 298 x 215x 225mm                                    |
| Weight                     | 3.7kg                                               |
| Mounting                   | With mounting bracket fixed by screw                |