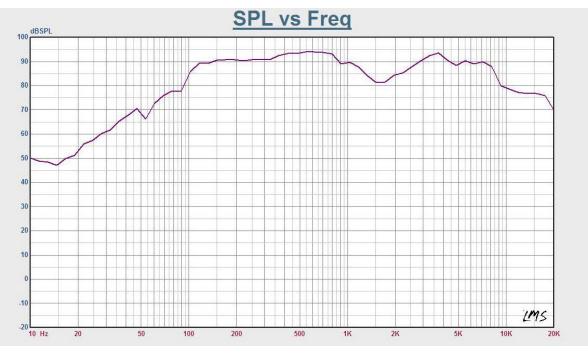

SPL(1W/1M)                 | 91dB                                                |
| Max. SPL (Rated W/1M)      | 110dB                                               |
| Frequency Response (-10dB) | 110-18KHz                                           |
| Finish                     | Baffle: ABS, Black/White Grille: Steel, Black/White |
| Speaker Driver             | 6"x1 1.5"x 1                                        |
| Dimensions                 | 298 x 215x 225mm                                    |
| Weight                     | 3.7kg                                               |
| Mounting                   | With mounting bracket fixed by screw                |





# **T-776W** 6" Two Way 45W Wall Mount Speaker

Appearance:



## **Direction Diagram:**



## Frequency Response: