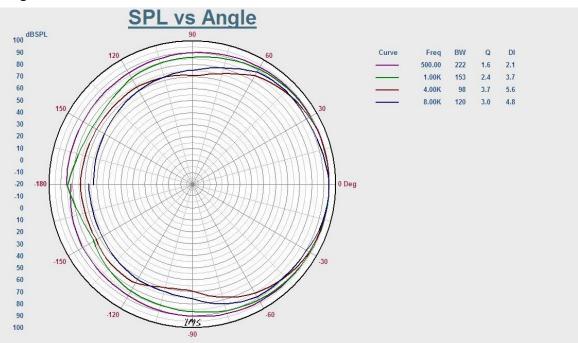

|
| SPL(1W/1M)                 | 91dB                                                |
| Max. SPL (Rated W/1M)      | 110dB                                               |
| Frequency Response (-10dB) | 110-18KHz                                           |
| Finish                     | Baffle: ABS, Black/White Grille: Steel, Black/White |
| Speaker Driver             | 6"x1 1.5"x 1                                        |
| Dimensions                 | 298 x 215x 225mm                                    |
| Weight                     | 3.7kg                                               |
| Mounting                   | With mounting bracket fixed by screw                |





# **T-776W** 6" Two Way 45W Wall Mount Speaker

Appearance:



## **Direction Diagram:**



## Frequency Response: