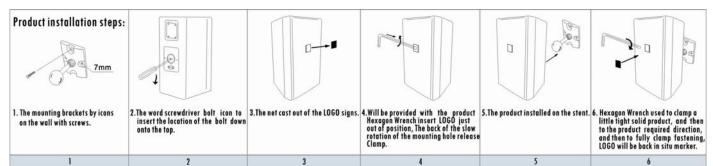

The metal grille, ABS enclosure and stainless mounting bracket are of black color. Easy and secure wall mount installation through the supplied mounting kit.

It is ideal choice for industrial and commercial applications in hotel, school, office and factory where background music and paging is needed.