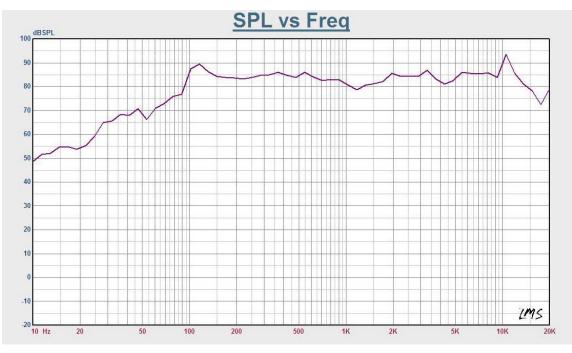

| 94dB                                                |
| Max. SPL (Rated W/1M)      | 113dB                                               |
| Frequency Response (-10dB) | 100-17KHz                                           |
| Finish                     | Baffle: ABS, Black/White Grille: Steel, Black/White |
| Speaker Driver             | 8"x 1 2" x 1                                        |
| Dimensions                 | 280 x 225 x375mm                                    |
| Weight                     | 6.2Kg                                               |
| Mounting                   | With mounting bracket fixed by screw                |



# **T-778P** 8" Two Way Wall Mount Speaker(5W-10W-20W-40W-80W)

#### **Appearance:**



# **Direction Diagram:**



# **Frequency Response:**



Website: www.itc-pa.com.cn; Mail: info@itc-pa.com.cn