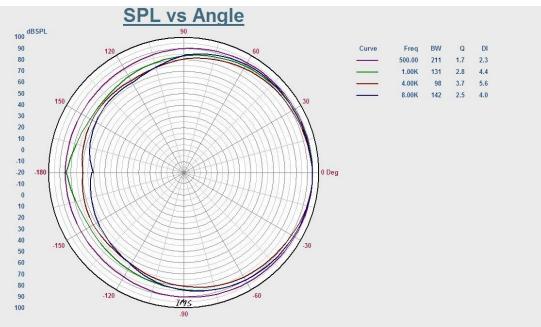

|
| SPL(1W/1M)                 | 94dB                                                |
| Max. SPL (Rated W/1M)      | 113dB                                               |
| Frequency Response (-10dB) | 100-17KHz                                           |
| Finish                     | Baffle: ABS, Black/White Grille: Steel, Black/White |
| Speaker Driver             | 8"x 1 2" x 1                                        |
| Dimensions                 | 280 x 225 x375mm                                    |
| Weight                     | 6.2Kg                                               |
| Mounting                   | With mounting bracket fixed by screw                |



# **T-778P** 8" Two Way Wall Mount Speaker(5W-10W-20W-40W-80W)

#### **Appearance:**



# **Direction Diagram:**



# **Frequency Response:**



Website: www.itc-pa.com.cn; Mail: info@itc-pa.com.cn