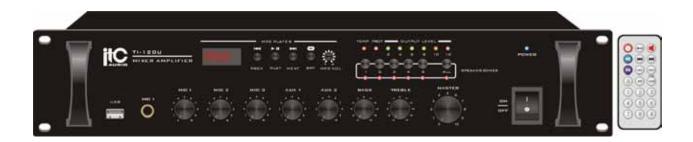

## **Descriptions**

The USB mixer amplifiers have power ratings from 60W, 120W to 240W. They are featured of three microphone inputs, two aux inputs and one EMC input.

Priority muting is achieved via EMC input for overriding other inputs except Mic1 on front panel. Individual gain controls are provided for Mic1-3 and Aux1-2, bass and treble controls and master volume control are provided for overall tone control. 70V, 100V and low impedance 4-16ohms speaker outputs are provided. Extensive protection from short-circuit, overload and high temp.

#### **Features**

- \* With USB port and fluorescent screen to display the sound number
- $\ensuremath{^*}$  Four function buttons: previous, play/stop, next and repeat
- \* Remote control over USB for EQ volume up, volume down & mute
- \* Mixer amplifier for paging and background music system
- \* In 2U height
- \* 70V, 100V and low impedance 4-16ohm speaker output
- $^{st}$  5 zone and all zone speaker terminals
- \* Three Mic inputs by phone jack type
- \* Mic 1 with VOX priority and VOX level on rear panel
- \* Mic 2-3 by phone jack on rear panel
- \* Two Aux Inputs and 2 line inputs for spare use
- \* One EMC priority input
- \* EMC has priority over all inputs except MIC1
- $\ensuremath{^*}$  Mic 1-3, Aux 1-2 and master volume controls and bass/treble tone control
- $^{st}$  High temp, overbad & short-circuit protection