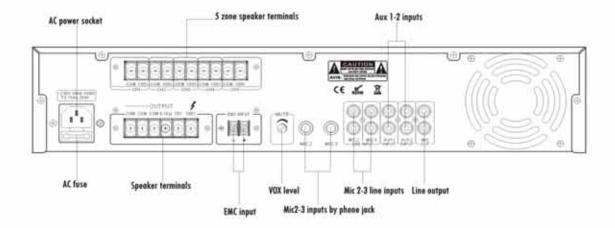

## Rear Panel TI-120U

# Optional

- \* DC 24V
- \* Panel with/without handhold

| Specifications                 |                                                                        |
|--------------------------------|------------------------------------------------------------------------|
| Model                          | TI-120U                                                                |
| Rated Power Output             | 120W                                                                   |
| Speaker Outputs                | 70V, 100V & 4∼16 Ω                                                     |
| Input Sensitivity & Impedance  | MIC 1, 2, 3: 5mV/600 $\Omega$ , Unbalanced phone jack input            |
|                                | MIC 2, 3: 775mV/10K $\Omega$ , Unbalanced RCA input                    |
|                                | AUX 1, 2: 350mV/10K $\Omega$ , Unbalanced RCA input                    |
|                                | EMC: 775mV/10K $\Omega$ , Unbalanced screw input                       |
| Output Sensitivity & Impedance | MIX OUT: 1000mV/470 $\Omega$ , Unbalanced RCA output                   |
| Tone                           | Bass: $\pm 10$ dB at $100$ Hz                                          |
|                                | Treble: $\pm$ 10dB at 10KHz                                            |
| Frequency Response             | 50Hz~16KHz(+1dB,-3dB)                                                  |
| S/N Ratio                      | MIC 1, 2, 3: 66dB, AUX 1, 2: 80dB                                      |
| THD                            | Less than 0.1% at 1KHz, 1/3 rated power                                |
| Muting Function                | MIC 1 overrides other input signals with 0-30dB attenuatio             |
| Crosstalk                      | ≤50dB                                                                  |
| MP3 Support Format             | MP3                                                                    |
| Maximum Support Capacity       | 8GB USB drive                                                          |
| Cooling                        | Fan automatically start up when temp reaches 55 $^\circ \! \mathbb{C}$ |
| Protection                     | High temp, overload & short-circuit                                    |
| Power Supply                   | $\sim$ 110V/60Hz or $\sim$ 230V/50Hz                                   |
| Power Consumption              | 200W                                                                   |
| Weight                         | 10.2Kg                                                                 |
| Dimensions                     | 484x303x88mm                                                           |
| Finish                         | Panel: aluminum plate, black                                           |
|                                | Case: steel plate, black                                               |