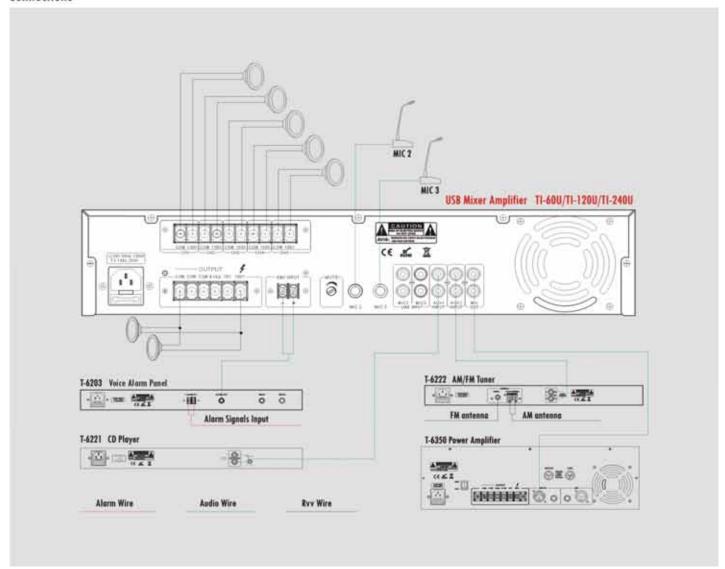

erload & short-circuit                                    |
| Power Supply                   | $\sim$ 110V/60Hz or $\sim$ 230V/50Hz                                   |
| Power Consumption              | 200W                                                                   |
| Weight                         | 10.2Kg                                                                 |
| Dimensions                     | 484x303x88mm                                                           |
| Finish                         | Panel: aluminum plate, black                                           |
|                                | Case: steel plate, black                                               |



# ——— Standard Series(Phone Jack MIC Input) ——

## Rear Panel TI-120U



## Connections