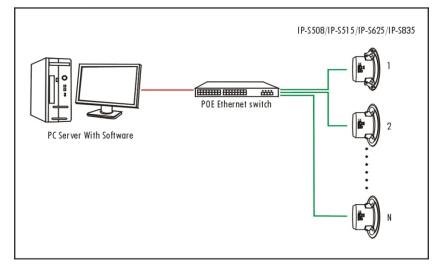

| Weight                 | 1.15Kg                              |

## Connections