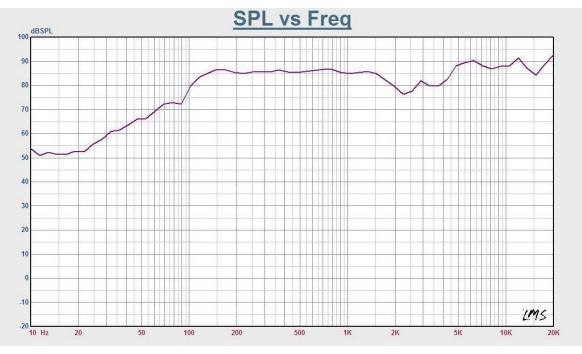

## Frequency Response:

The built-in 5"+1.5" two ways speaker driver is designed of wide frequency response 100-18kHz, the multiple power taps 3.75W, 7.5W, 15W & 30W are helpful for different applications varies from room size and ambient noise surroundings.