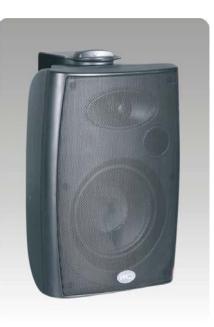

### Appearance:

The metal grille, ABS enclosure and stainless mounting bracket are of black color. Easy and secure wall mount installation through the supplied mounting bracket.

It is ideal choice for industrial and commercial applications in hotel, school, office and factory where background music and paging is needed.