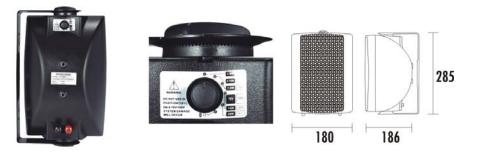

### **Specification**

| Model                      | Т-775Н                                              |
|----------------------------|-----------------------------------------------------|
| Power Taps @100V           | 3.75W, 7.5W, 15W, 30W                               |
| Power Taps @70V            | 1.9W, 3.75W, 7.5W, 15W, 30W                         |
| Transformer Impedance      | 2.6ΚΩ/1.3ΚΩ/670Ω/330Ω/165Ω                          |
| Input                      | 70V/100V/8Ω                                         |
| SPL(1W/1M)                 | 90dB                                                |
| Max. SPL (Rated W/1M)      | 103dB                                               |
| Frequency Response (-10dB) | 100-18KHz                                           |
| Finish                     | Baffle: ABS, Black/White Grille: Steel, Black/White |
| Speaker Driver             | 5"x1 1.5"x1                                         |
| Dimensions                 | 285 x180 x186mm                                     |
| Weight                     | 2.7kg                                               |
| Mounting                   | With mounting bracket fixed by screw                |

### Appearance: