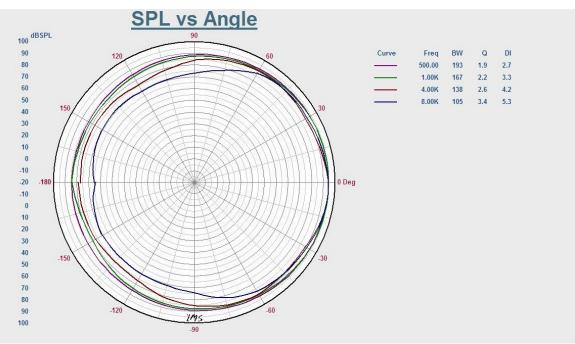

| 70V/100V/8Ω                                         |
| SPL(1W/1M)                 | 90dB                                                |
| Max. SPL (Rated W/1M)      | 103dB                                               |
| Frequency Response (-10dB) | 100-18KHz                                           |
| Finish                     | Baffle: ABS, Black/White Grille: Steel, Black/White |
| Speaker Driver             | 5"x1 1.5"x1                                         |
| Dimensions                 | 285 x180 x186mm                                     |
| Weight                     | 2.7kg                                               |
| Mounting                   | With mounting bracket fixed by screw                |



### Appearance:



## **Direction Diagram:**



## Frequency Response: